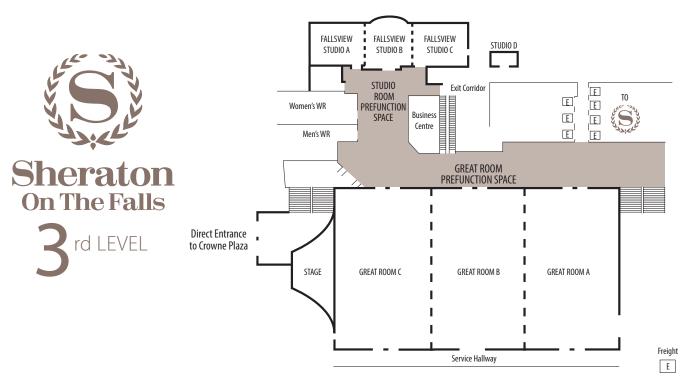

## PREFUNCTION SPACE

| ROOM                    | DIMENSIONS             | THEATRE | CLASSROOM | HOLLOW SQ. | RECEPTION | BANQUET |
|-------------------------|------------------------|---------|-----------|------------|-----------|---------|
| Great Room Prefunction  | 28 x 180 = 5042 sq.ft. | -       | -         | -          | 500       | -       |
| Studio Room Prefunction | 28 x 40 = 1120 sq.ft.  | -       | -         | -          | 128       | -       |
|                         |                        |         |           |            |           |         |
|                         |                        |         |           |            |           |         |