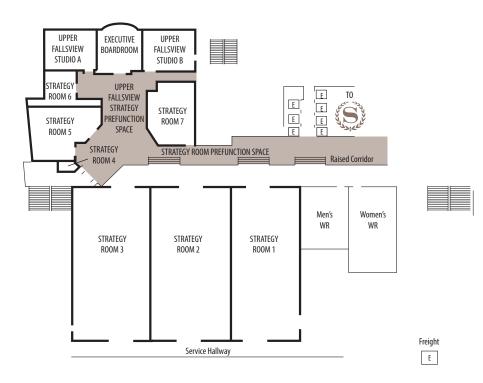

## PREFUNCTION SPACE

| ROOM              | DIMENSIONS            | THEATRE | CLASSROOM | HOLLOW SQ. | RECEPTION | BANQUET |
|-------------------|-----------------------|---------|-----------|------------|-----------|---------|
| Prefunction Space | 28 x 40 = 1120 sq.ft. | -       | -         | -          | 300       | -       |
|                   |                       |         |           |            |           |         |