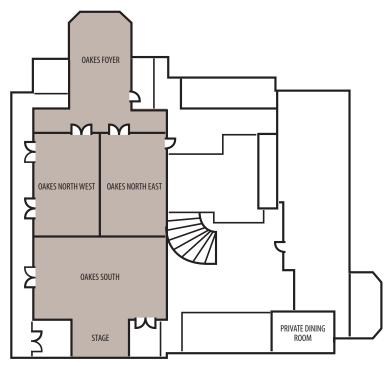

## **OAKES BALLROOM**

| ROOM                                          | DIMENSIONS                           | BANQUET | THEATRE | RECEPTION | CLASS ROUND X8 | U-SHAPE | H-SHAPE | CONFERENCE | SCHOOL RM |
|-----------------------------------------------|--------------------------------------|---------|---------|-----------|----------------|---------|---------|------------|-----------|
| Oakes Foyer                                   | 71 x 34 = 2414 sq.ft.                | 150     | 180     | 164       | 96             | 60      | 60      | 40         | 96        |
| Oakes North West                              | $36 \times 60 = 2160 \text{ sq.ft.}$ | 150     | 180     | 175       | 96             | 45      | 54      | 50         | 120       |
| Oakes North East                              | $36 \times 60 = 2160 \text{ sq.ft.}$ | 150     | 180     | 175       | 96             | 45      | 54      | 50         | 120       |
| Oakes North<br>(West & East)                  | $77 \times 60 = 4620 \text{ sq.ft.}$ | 350     | 500     | 558       | 240            | -       | -       | -          | 220       |
| Oakes South                                   | $50 \times 77 = 3850 \text{ sq.ft.}$ | 280     | 350     | 350       | 200            | -       | 100     | -          | 160       |
| Oakes Ballroom<br>(Foyer, West, East & South) | 110 x 77 = 8470 sq.ft                | 630     | 1000    | 808       | 480            | -       | -       | -          | 450       |
|                                               |                                      |         |         |           |                |         |         |            |           |